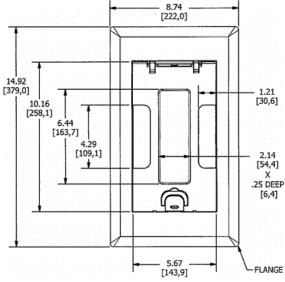

## **Specifications**

Cover Material Die cast aluminum

Flange height 0.25 in.
Adjustment Range 0 - 1.0 inch

Load Rating 800 lbs. (w/ 2x safety factor)
Cover Finish Aluminum powder paint

Egress Door Openings 4.29" x 1"

#### **Performance**

Carpet Insert Pocket 6.44" x 2.14" x 0.25"