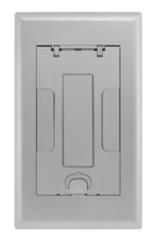

#### **Features**

- 180 degree cover opening to lay flat and reduce tripping hazards
- · Two large hide-away cable egress doors
- · Die cast aluminum cover construction for enhanced durability
- UL ScrubWater Compliant
- ADA Compliant

## **Specifications**

Cover Material Die cast aluminum

Flange height 0.25 in.
Adjustment Range 0 - 1.0 inch

Load Rating 800 lbs. (w/ 2x safety factor)
Cover Finish Aluminum powder paint

Egress Door Openings 4.29" x 1"