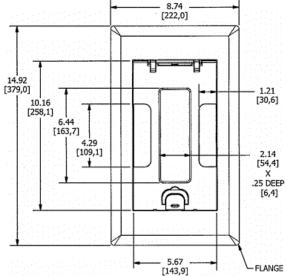

## **Ordering Information**

- Compatible with AFB2G25 and AFB2G50
- · Rectangular style typical applications: Raised Floors, Wood Floors

| Catalog Number                         | <b>UPC Number</b> 783585526980                 | Style                | <b>Finish</b>     |
|----------------------------------------|------------------------------------------------|----------------------|-------------------|
| 2GAFBCVRBKC                            |                                                | Raised Access / Wood | Black Powder Coat |
| <b>Dimensions</b> 8-3/4 x 14-15/16 in. | Floor Finish Insert<br>Yes - 2-1/8 x 6-3/8 in. |                      |                   |

# **Specifications**

| Cover Material   | Aluminum                       |  |
|------------------|--------------------------------|--|
| Flange height    | 0.25 in.                       |  |
| Adjustment Range | 0 - 1.0 inch                   |  |
| Load Rating      | 800 lbs. (w/ 2x safety factor) |  |
|                  |                                |  |