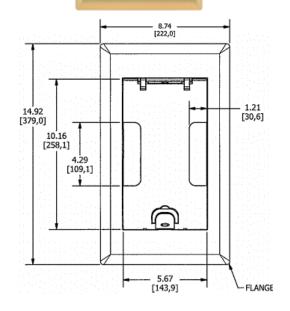

## Specifications

Cover Material Flange height Adjustment Range Load Rating Aluminum 0.25 in. 0 - 1.0 inch 800 lbs. (w/ 2x safety factor)