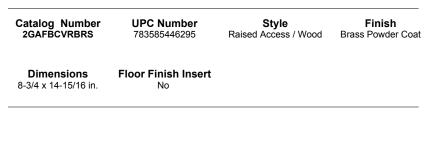

### **Ordering Information**

- Compatible with AFB2G25 and AFB2G50
- Rectangular style typical applications: Raised Floors, Wood Floors

HUBBELL

## Specifications

Cover Material Flange height Adjustment Range Load Rating Aluminum 0.25 in. 0 - 1.0 inch 800 lbs. (w/ 2x safety factor)