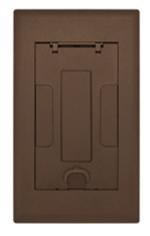

## SystemOne Recessed 2 Gang Floor Box Cover

#### **Features**

- 180 degree cover opening to lay flat and reduce tripping hazards
- Two large cable egress doors
- · Die cast aluminum cover construction for enhanced durability
- ADA Compliant

## **Ordering Information**

- Compatible with AFB2G25 and AFB2G50
- · Rectangular style typical applications: Raised Floors, Wood Floors

| Catalog Number<br>2GAFBCVRBRZC         | <b>UPC Number</b> 783585526997                 | <b>Style</b><br>Raised Access / Wood | <b>Finish</b><br>Antique Bronze Powder<br>Coat |
|----------------------------------------|------------------------------------------------|--------------------------------------|------------------------------------------------|
| <b>Dimensions</b> 8-3/4 x 14-15/16 in. | Floor Finish Insert<br>Yes - 2-1/8 x 6-3/8 in. |                                      |                                                |