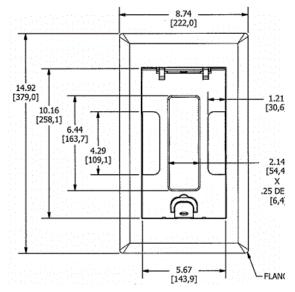

## **Specifications**

| Cover Material   | Aluminum                       |  |
|------------------|--------------------------------|--|
| Flange height    | 0.25 in.                       |  |
| Adjustment Range | 0 - 1.0 inch                   |  |
| Load Rating      | 800 lbs. (w/ 2x safety factor) |  |