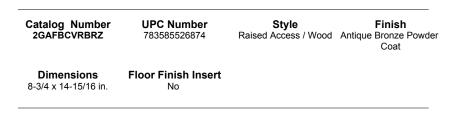

# SystemOne Recessed 2 Gang Floor Box Cover

For Use In Raised Access and Wood Floors

### **Ordering Information**

- Compatible with AFB2G25 and AFB2G50
- Rectangular style typical applications: Raised Floors, Wood Floors

HUBBELL

### Specifications

Cover Material Flange height Adjustment Range Load Rating Aluminum 0.25 in. 0 - 1.0 inch 800 lbs. (w/ 2x safety factor)