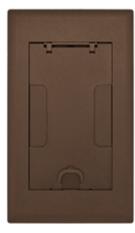

# SystemOne Recessed 2 Gang Floor Box Cover

For Use In Raised Access and Wood Floors

#### Features

- 180 degree cover opening to lay flat and reduce tripping hazards
- Two large cable egress doors
- · Die cast aluminum cover construction for enhanced durability
- ADA Compliant