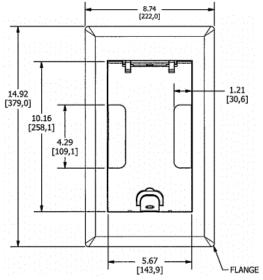

### Specifications

Cover Material Flange height Adjustment Range Load Rating Aluminum 0.25 in. 0 - 1.0 inch 800 lbs. (w/ 2x safety factor)