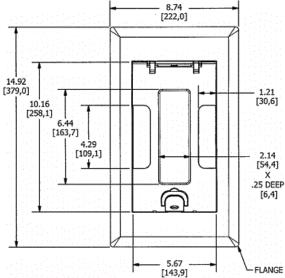

# **Ordering Information**

- Compatible with AFB2G25 and AFB2G50
- Rectangular style typical applications: Raised Floors, Wood Floors

| Catalog Number                            | <b>UPC Number</b> 783585527000                 | Style                | Finish             |
|-------------------------------------------|------------------------------------------------|----------------------|--------------------|
| 2GAFBCVRNKC                               |                                                | Raised Access / Wood | Nickel Powder Coat |
| <b>Dimensions</b><br>8-3/4 x 14-15/16 in. | Floor Finish Insert<br>Yes - 2-1/8 x 6-3/8 in. |                      |                    |

## **Specifications**

| Cover Material   | Aluminum                       |
|------------------|--------------------------------|
| Flange height    | 0.25 in.                       |
| Adjustment Range | 0 - 1.0 inch                   |
| Load Rating      | 800 lbs. (w/ 2x safety factor) |