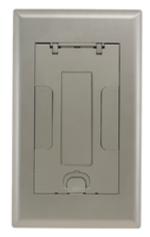

# SystemOne Recessed 2 Gang Floor Box Cover

#### **Features**

- 180 degree cover opening to lay flat and reduce tripping hazards
- Two large cable egress doors
- · Die cast aluminum cover construction for enhanced durability
- ADA Compliant

# **Ordering Information**

- Compatible with AFB2G25 and AFB2G50
- Rectangular style typical applications: Raised Floors, Wood Floors

| Catalog Number                            | <b>UPC Number</b> 783585527000                 | Style                | Finish             |
|-------------------------------------------|------------------------------------------------|----------------------|--------------------|
| 2GAFBCVRNKC                               |                                                | Raised Access / Wood | Nickel Powder Coat |
| <b>Dimensions</b><br>8-3/4 x 14-15/16 in. | Floor Finish Insert<br>Yes - 2-1/8 x 6-3/8 in. |                      |                    |