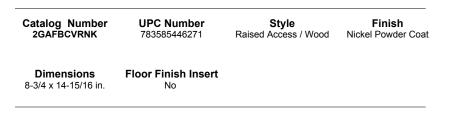

# SystemOne Recessed 2 Gang Floor Box Cover

For Use In Raised Access and Wood Floors

### **Ordering Information**

- Compatible with AFB2G25 and AFB2G50
- Rectangular style typical applications: Raised Floors, Wood Floors

## Specifications

Cover Material Flange height Adjustment Range Load Rating Aluminum 0.25 in. 0 - 1.0 inch 800 lbs. (w/ 2x safety factor)

HUBBELL