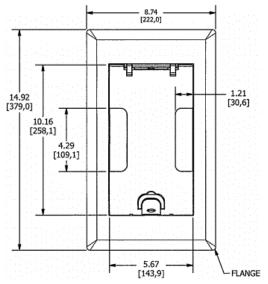

## Specifications

Cover Material Flange height Adjustment Range Load Rating Aluminum 0.25 in. 0 - 1.0 inch 800 lbs. (w/ 2x safety factor)

HUBBELL