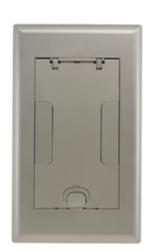

# SystemOne Recessed 2 Gang Floor Box Cover

For Use In Raised Access and Wood Floors

### Features

- 180 degree cover opening to lay flat and reduce tripping hazards
- Two large cable egress doors
- · Die cast aluminum cover construction for enhanced durability
- ADA Compliant