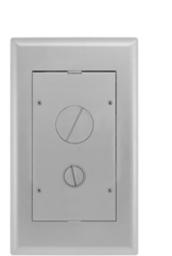

# SystemOne Recessed 2 Gang Furniture Feed Floor Box Cover

#### Features

- Furniture Feed Style Cover
- (1) 2" Threaded Hub & (1) 1" Threaded Hub w/ 3/4" Reducer
- Die cast aluminum cover construction for enhanced durability
- UL ScrubWater Compliant
- ADA Compliant