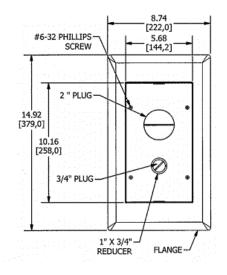

#### Features

- Furniture Feed Style Cover
- (1) 2" Threaded Hub & (1) 1" Threaded Hub w/ 3/4" Reducer
- Die cast aluminum cover construction for enhanced durability
- UL ScrubWater Compliant
- ADA Compliant

# Specifications

Cover Material Flange height Adjustment Range Load Rating Cover Finish Die cast aluminum 0.13 in. 0 - 1.0 inch 800 lbs. (w/ 2x safety factor) Aluminum powder paint