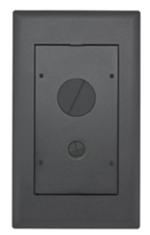

# SystemOne Recessed 2 Gang Furniture Feed Floor Box Cover

# HUBBELL

For Use In Raised Access and Wood Floors

#### **Features**

- 180 degree cover opening to lay flat and reduce tripping hazards
- Two large cable egress doors
- Die cast aluminum cover construction for enhanced durability
- ADA Compliant