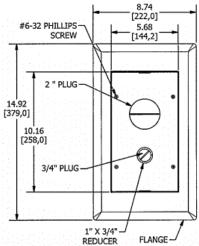

# **Ordering Information**

- Compatible with AFB2G25 and AFB2G50
- Flush style typical applications: Tile, Finished Concrete, Terrazo

| Catalog Number                         | <b>UPC Number</b> 783585446455 | Style                | Finish            |
|----------------------------------------|--------------------------------|----------------------|-------------------|
| 2GAFBFFCVRBK                           |                                | Raised Access / Wood | Black Powder Coat |
| <b>Dimensions</b> 8-3/4 x 14-15/16 in. | Floor Finish Insert<br>No      |                      |                   |

## **Specifications**

Cover MaterialAluminumFlange height0.25 in.Adjustment Range0 - 1.0 inchLoad Rating800 lbs. (w/ 2x safety factor)Power Opening1 in.Low Voltage Opening2 in.