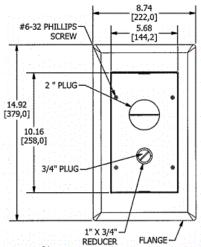

# **Ordering Information**

- Compatible with AFB2G25 and AFB2G50
- · Flush style typical applications: Tile, Finished Concrete, Terrazo

| Catalog Number<br>2GAFBFFCVRBRZ        | <b>UPC Number</b> 783585526881 | Style<br>Raised Access / Wood | Finish Antique Bronze Powder Coat |
|----------------------------------------|--------------------------------|-------------------------------|-----------------------------------|
| <b>Dimensions</b> 8-3/4 x 14-15/16 in. | Floor Finish Insert<br>No      |                               |                                   |

## **Specifications**

| Cover Material      | Aluminum                       |  |
|---------------------|--------------------------------|--|
| Flange height       | 0.25 in.                       |  |
| Adjustment Range    | 0 - 1.0 inch                   |  |
| Load Rating         | 800 lbs. (w/ 2x safety factor) |  |
| Power Opening       | 1 in.                          |  |
| Low Voltage Opening | 2 in.                          |  |