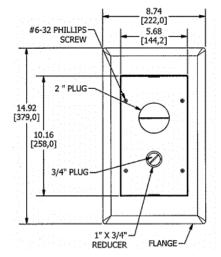

## Specifications

Cover Material Flange height Adjustment Range Load Rating Power Opening Low Voltage Opening Aluminum 0.25 in. 0 - 1.0 inch 800 lbs. (w/ 2x safety factor) 1 in. 2 in.