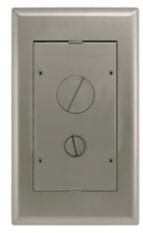

#### Features

- 180 degree cover opening to lay flat and reduce tripping hazards
- Two large cable egress doors
- · Die cast aluminum cover construction for enhanced durability
- ADA Compliant

### **Ordering Information**

- Compatible with AFB2G25 and AFB2G50
- Flush style typical applications: Tile, Finished Concrete, Terrazo

| <b>UPC Number</b><br>783585446479 | Style<br>Raised Access / Wood | Finish<br>Nickel Powder Coat                         |
|-----------------------------------|-------------------------------|------------------------------------------------------|
| Floor Finish Insert<br>No         |                               |                                                      |
| •                                 | loor Finish Insert            | 783585446479 Raised Access / Wood loor Finish Insert |