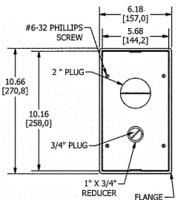

# **Ordering Information**

- Compatible with CFB2G25, CFB2G25CR, CFB2G30 and CFB2G30CR
- Flush style typical applications: Tile, Finished Concrete, Terrazo

| Catalog Number                        | <b>UPC Number</b> 783585527680 | <b>Style</b> | <b>Finish</b>      |
|---------------------------------------|--------------------------------|--------------|--------------------|
| 2GTFFCVRNK                            |                                | Flush        | Nickel Powder Coat |
| <b>Dimensions</b> 6-3/16 x 10-5/8 in. | Floor Finish Insert            |              |                    |

## **Specifications**

Cover MaterialAluminumFlange height0.0 in.Adjustment Range0 - 1.0 inchLoad Rating800 lbs. (w/ 2x safety factor)Power Opening1 in.Low Voltage Opening2 in.