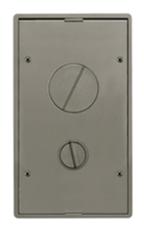

#### **Features**

- · 180 degree cover opening to lay flat and reduce tripping hazards
- Two large cable egress doors
- · Die cast aluminum cover construction for enhanced durability
- · Up to 1 in. of upward post pour adjustment
- ADA Compliant

# **Ordering Information**

- Compatible with CFB2G25, CFB2G25CR, CFB2G30 and CFB2G30CR
- Flush style typical applications: Tile, Finished Concrete, Terrazo

| Catalog Number                        | <b>UPC Number</b> 783585527680 | <b>Style</b> | <b>Finish</b>      |
|---------------------------------------|--------------------------------|--------------|--------------------|
| 2GTFFCVRNK                            |                                | Flush        | Nickel Powder Coat |
| <b>Dimensions</b> 6-3/16 x 10-5/8 in. | Floor Finish Insert            |              |                    |