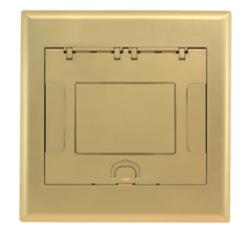

## SystemOne Recessed 4 Gang Floor Box Cover

## For Use In Raised Access and Wood Floors

#### **Features**

- 180 degree cover opening to lay flat and reduce tripping hazards
- Two large cable egress doors
- · Die cast aluminum cover construction for enhanced durability
- ADA Compliant

## **Ordering Information**

- Compatible with AFB4G25 and AFB4G50
- · Rectangular style typical applications: Raised Floors, Wood Floors

| Catalog Number                          | <b>UPC Number</b> 783585527079                 | Style                | <b>Finish</b>     |
|-----------------------------------------|------------------------------------------------|----------------------|-------------------|
| 4GAFBCVRBRSC                            |                                                | Raised Access / Wood | Brass Powder Coat |
| <b>Dimensions</b> 13-1/16 x 13-3/16 in. | Floor Finish Insert<br>Yes - 6-1/8 x 4-1/2 in. |                      |                   |