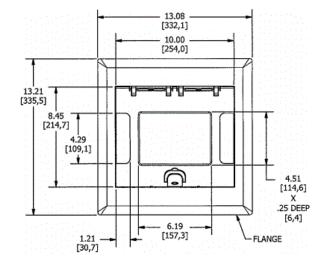

## **Ordering Information**

- Compatible with AFB4G25 and AFB4G50
- · Rectangular style typical applications: Raised Floors, Wood Floors

| Catalog Number                          | <b>UPC Number</b> 783585527079                 | Style                | <b>Finish</b>     |
|-----------------------------------------|------------------------------------------------|----------------------|-------------------|
| 4GAFBCVRBRSC                            |                                                | Raised Access / Wood | Brass Powder Coat |
| <b>Dimensions</b> 13-1/16 x 13-3/16 in. | Floor Finish Insert<br>Yes - 6-1/8 x 4-1/2 in. |                      |                   |

## **Specifications**

| Cover Material   | Aluminum                        |
|------------------|---------------------------------|
| Flange height    | 0.25 in.                        |
| Adjustment Range | 0 - 1.0 inch                    |
| Load Rating      | 1500 lbs. (w/ 2x safety factor) |