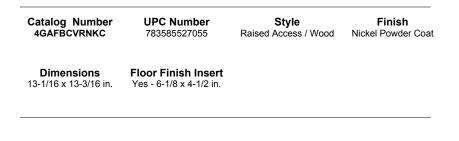

### **Ordering Information**

- Compatible with AFB4G25 and AFB4G50
- Rectangular style typical applications: Raised Floors, Wood Floors

HUBBELL

## Specifications

Cover Material Flange height Adjustment Range Load Rating Aluminum 0.25 in. 0 - 1.0 inch 1500 lbs. (w/ 2x safety factor)