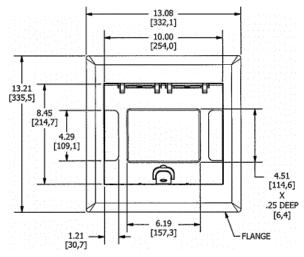

## Specifications

Cover Material Flange height Adjustment Range Load Rating Aluminum 0.25 in. 0 - 1.0 inch 1500 lbs. (w/ 2x safety factor)