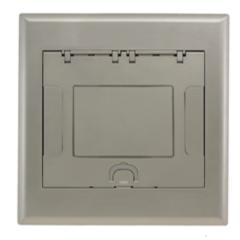

# Floor Boxes SystemOne Recessed 4 Gang Floor Box Cover

For Use In Concrete Floors

### Features

- 180 degree cover opening to lay flat and reduce tripping hazards
- Two large cable egress doors
- · Die cast aluminum cover construction for enhanced durability
- ADA Compliant