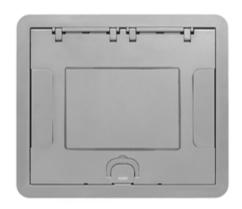

#### **Features**

- 180 degree cover opening to lay flat and reduce tripping hazards
- · Two large hide-away cable egress doors
- Die cast aluminum cover construction for enhanced durability
- UL ScrubWater Compliant
- ADA Compliant

### **Specifications**

Cover Material Die cast aluminum

Flange height 0.13 in.
Adjustment Range 0 - 1.0 inch

Load Rating 1500 lbs. (w/ 2x safety factor)
Cover Finish Aluminum powder paint

Egress Door Openings 4.29" x 1"