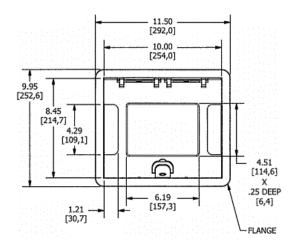

### **Specifications**

Cover Material Die cast aluminum

Flange height 0.13 in.
Adjustment Range 0 - 1.0 inch

Load Rating 1500 lbs. (w/ 2x safety factor)
Cover Finish Aluminum powder paint

Egress Door Openings 4.29" x 1"

#### **Performance**

Carpet Insert Pocket 6.19" x 4.51" x 0.25"