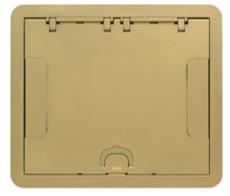

#### Features

- 180 degree cover opening to lay flat and reduce tripping hazards
- Two large cable egress doors
- · Die cast aluminum cover construction for enhanced durability
- Up to 1 in. of upward post pour adjustment
- ADA Compliant

#### **Ordering Information**

- Compatible with CFB6G30, CFB6G30CR, CFB10G55 and CFB10G55CR
- Surface style typical applications: Carpet, VCT

| Catalog Number                | UPC Number                | <b>Style</b> | Finish            |
|-------------------------------|---------------------------|--------------|-------------------|
| 610GCCVRBRS                   | 783585446943              | Surface      | Brass Powder Coat |
| Dimensions<br>11-1/2 x 10 in. | Floor Finish Insert<br>No |              |                   |