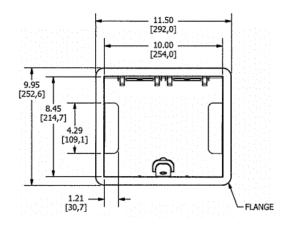

#### **Ordering Information**

- Compatible with CFB6G30, CFB6G30CR, CFB10G55 and CFB10G55CR
- Surface style typical applications: Carpet, VCT

| Catalog Number                | UPC Number                | <b>Style</b> | Finish            |
|-------------------------------|---------------------------|--------------|-------------------|
| 610GCCVRBRS                   | 783585446943              | Surface      | Brass Powder Coat |
| Dimensions<br>11-1/2 x 10 in. | Floor Finish Insert<br>No |              |                   |

#### Specifications

Cover Material Flange height Adjustment Range Load Rating Aluminum 0.13 in. 0 - 1.0 inch 1500 lbs. (w/ 2x safety factor)