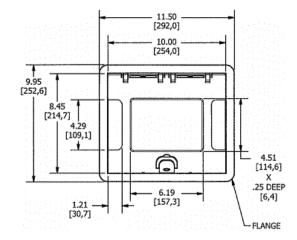

## **Ordering Information**

- Compatible with CFB6G30, CFB6G30CR, CFB10G55 and CFB10G55CR
- Surface style typical applications: Carpet, VCT

| Catalog Number<br>610GCCVRBRZC    | <b>UPC Number</b> 783585527291                 | <b>Style</b><br>Surface | <b>Finish</b><br>Antique Bronze Powder<br>Coat |
|-----------------------------------|------------------------------------------------|-------------------------|------------------------------------------------|
| <b>Dimensions</b> 11-1/2 x 10 in. | Floor Finish Insert<br>Yes - 6-1/8 x 4-1/2 in. |                         |                                                |

## **Specifications**

| Cover Material   | Aluminum                        |
|------------------|---------------------------------|
| Flange height    | 0.13 in.                        |
| Adjustment Range | 0 - 1.0 inch                    |
| Load Rating      | 1500 lbs. (w/ 2x safety factor) |