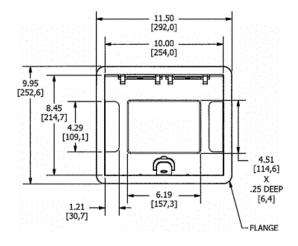

#### Specifications

Cover Material Flange height Adjustment Range Load Rating Aluminum 0.13 in. 0 - 1.0 inch 1500 lbs. (w/ 2x safety factor)