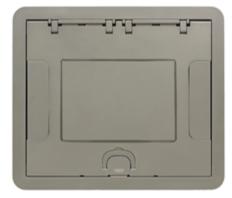

### Features

- 180 degree cover opening to lay flat and reduce tripping hazards
- Two large cable egress doors
- Die cast aluminum cover construction for enhanced durability
- Up to 1 in. of upward post pour adjustment
- ADA Compliant