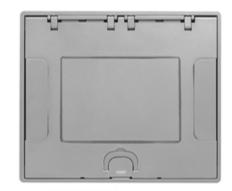

### **Features**

- 180 degree cover opening to lay flat and reduce tripping hazards
- Two large hide-away cable egress doors
- Die cast aluminum cover construction for enhanced durability
- **UL ScrubWater Compliant**
- ADA Compliant

# **Specifications**

Cover Material Die cast aluminum Flange height 0.0 in.

Adjustment Range 0 - 1.0 inch

Load Rating 1500 lbs. (w/ 2x safety factor) Cover Finish Aluminum powder paint

**Egress Door Openings** 4.29" x 1"