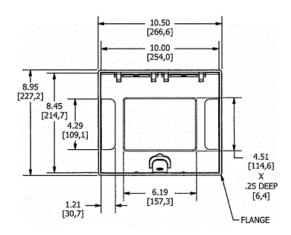

# **Specifications**

Cover Material Die cast aluminum Flange height 0.0 in.

Adjustment Range 0 - 1.0 inch

Load Rating 1500 lbs. (w/ 2x safety factor) Cover Finish Aluminum powder paint

**Egress Door Openings** 4.29" x 1"

# **Performance**

**Carpet Insert Pocket** 6.19" x 4.51" x 0.25"