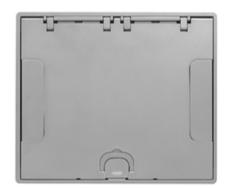

#### **Features**

- 180 degree cover opening to lay flat and reduce tripping hazards
- Two large hide-away cable egress doors
- Die cast aluminum cover construction for enhanced durability
- **UL ScrubWater Compliant**
- ADA Compliant

## **Ordering Information**

| Style       | Finish   | UPC          | Catalog Number |
|-------------|----------|--------------|----------------|
| Flush Cover | Aluminum | 783585446882 | 610GTCVRALU    |

## **Specifications**

Cover Material Die cast aluminum Flange height 0.0 in.

Adjustment Range 0 - 1.0 inch

Load Rating 1500 lbs. (w/ 2x safety factor) Cover Finish Aluminum powder paint

**Egress Door Openings** 4.29" x 1"