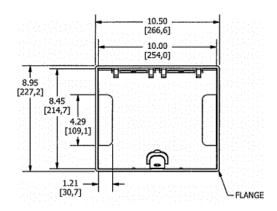

## **Specifications**

Cover Material Die cast aluminum Flange height 0.0 in.

Adjustment Range 0 - 1.0 inch

Load Rating 1500 lbs. (w/ 2x safety factor) Cover Finish Aluminum powder paint

**Egress Door Openings** 4.29" x 1"