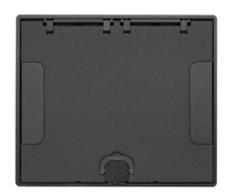

#### **Features**

- · 180 degree cover opening to lay flat and reduce tripping hazards
- · Two large cable egress doors
- · Die cast aluminum cover construction for enhanced durability
- Up to 1 in. of upward post pour adjustment
- ADA Compliant

# **Ordering Information**

- Compatible with CFB6G30, CFB6G30CR, CFB10G55 and CFB10G55CR
- Flush style typical applications: Tile, Finished Concrete, Terrazo

| Catalog Number               | <b>UPC Number</b> 783585446851 | <b>Style</b> | <b>Finish</b>     |
|------------------------------|--------------------------------|--------------|-------------------|
| 610GTCVRBK                   |                                | Flush        | Black Powder Coat |
| Dimensions<br>10-1/2 x 9 in. | Floor Finish Insert<br>No      |              |                   |