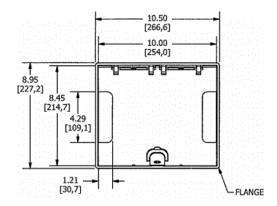

# **Ordering Information**

- Compatible with CFB6G30, CFB6G30CR, CFB10G55 and CFB10G55CR
- Flush style typical applications: Tile, Finished Concrete, Terrazo

| Catalog Number               | <b>UPC Number</b> 783585446851 | <b>Style</b> | <b>Finish</b>     |
|------------------------------|--------------------------------|--------------|-------------------|
| 610GTCVRBK                   |                                | Flush        | Black Powder Coat |
| Dimensions<br>10-1/2 x 9 in. | Floor Finish Insert<br>No      |              |                   |

### **Specifications**

| Cover Material   | Aluminum                        |  |
|------------------|---------------------------------|--|
| Flange height    | 0.0 in.                         |  |
| Adjustment Range | 0 - 1.0 inch                    |  |
| Load Rating      | 1500 lbs. (w/ 2x safety factor) |  |