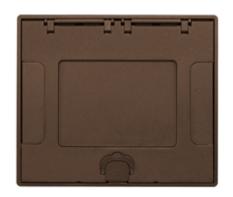

# SystemOne Recessed 6 and 10 Gang Floor Box Cover

#### **Features**

- 180 degree cover opening to lay flat and reduce tripping hazards
- Two large cable egress doors
- · Die cast aluminum cover construction for enhanced durability
- · Up to 1 in. of upward post pour adjustment
- ADA Compliant

# **Ordering Information**

- Compatible with CFB6G30, CFB6G30CR, CFB10G55 and CFB10G55CR
- Flush style typical applications: Tile, Finished Concrete, Terrazo

| Catalog Number<br>610GTCVRBRZC | <b>UPC Number</b> 783585527246                 | <b>Style</b><br>Flush | <b>Finish</b><br>Antique Bronze Powder<br>Coat |
|--------------------------------|------------------------------------------------|-----------------------|------------------------------------------------|
| Dimensions<br>10-1/2 x 9 in.   | Floor Finish Insert<br>Yes - 6-1/8 x 4-1/2 in. |                       |                                                |