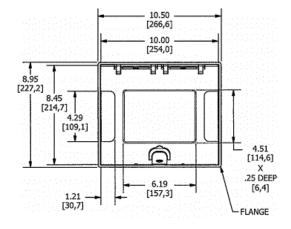

# **Ordering Information**

- Compatible with CFB6G30, CFB6G30CR, CFB10G55 and CFB10G55CR
- Flush style typical applications: Tile, Finished Concrete, Terrazo

| Catalog Number<br>610GTCVRBRZC | <b>UPC Number</b> 783585527246                 | <b>Style</b><br>Flush | <b>Finish</b><br>Antique Bronze Powder<br>Coat |
|--------------------------------|------------------------------------------------|-----------------------|------------------------------------------------|
| Dimensions<br>10-1/2 x 9 in.   | Floor Finish Insert<br>Yes - 6-1/8 x 4-1/2 in. |                       |                                                |

# **Specifications**

Cover Material Aluminum

Flange height 0.0 in.

Adjustment Range 0 - 1.0 inch

Load Rating 1500 lbs. (w/ 2x safety factor)