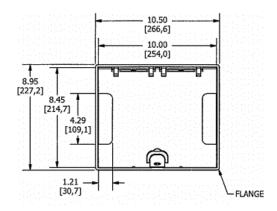

#### **Ordering Information**

- Compatible with CFB6G30, CFB6G30CR, CFB10G55 and CFB10G55CR
- Flush style typical applications: Tile, Finished Concrete, Terrazo

| Catalog Number<br>610GTCVRBRZ    | <b>UPC Number</b> 783585446868 | <b>Style</b><br>Flush | <b>Finish</b><br>Antique Bronze Powder<br>Coat |
|----------------------------------|--------------------------------|-----------------------|------------------------------------------------|
| <b>Dimensions</b> 10-1/2 x 9 in. | Floor Finish Insert<br>No      |                       |                                                |

### Specifications

Cover Material Aluminum

Flange height 0.0 in.

Adjustment Range 0 - 1.0 inch

Load Rating 1500 lbs. (w/ 2x safety factor)