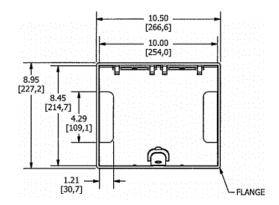

### **Ordering Information**

- Compatible with CFB6G30, CFB6G30CR, CFB10G55 and CFB10G55CR
- Flush style typical applications: Tile, Finished Concrete, Terrazo

| Catalog Number                   | <b>UPC Number</b> 783585446875 | <b>Style</b> | <b>Finish</b>      |
|----------------------------------|--------------------------------|--------------|--------------------|
| 610GTCVRNK                       |                                | Flush        | Nickel Powder Coat |
| <b>Dimensions</b> 10-1/2 x 9 in. | Floor Finish Insert<br>No      |              |                    |

# **Specifications**

| Cover Material   | Aluminum                        |  |
|------------------|---------------------------------|--|
| Flange height    | 0.0 in.                         |  |
| Adjustment Range | 0 - 1.0 inch                    |  |
| Load Rating      | 1500 lbs. (w/ 2x safety factor) |  |