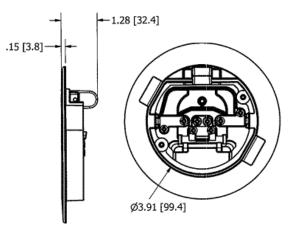

#### **Features**

- 0.15" flange thickness complies with ADA requirements
- 180 degree cover opening to lay flat and reduce tripping hazards ٠
- Durable powder coat paint finish ٠
- UL 514A listed

## **Specifications**

Cover Flange Cover Access Door Mounting Hardware Aluminum Aluminum Aluminum Zinc Plated Steel

#### Performance

Performance Cover Load Rating

300 lbs. for a static load applied through a 3 inch mandrel

Dimensions in Inches (mm) Hubbell Wiring Device-Kellems • Hubbell Incorporated (Delaware) • 40 Waterview Drive • Shelton, CT 06484 Phone (800) 288-6000 • Fax (800) 255-1031 • Specifications subject to change without notice.