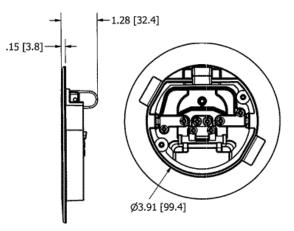

## Specifications

Cover Flange Cover Access Door Mounting Hardware Aluminum Aluminum Aluminum Zinc Plated Steel

#### Performance

Performance Cover Load Rating

300 lbs. for a static load applied through a 3 inch mandrel

Dimensions in Inches (mm) Hubbell Wiring Device-Kellems • Hubbell Incorporated (Delaware) • 40 Waterview Drive • Shelton, CT 06484 Phone (800) 288-6000 • Fax (800) 255-1031 • Specifications subject to change without notice.