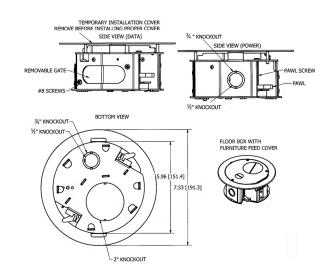

# Floor Boxes SystemOne 6" Furniture Feed Boxes

For use in Raised Access or Wood Floors

#### **Features**

- 0.15" flange thickness complies with ADA requirements
- Installs in floor tiles or floor with thicknesses of 1 to 2 inches
- · Durable plated finished cover

### **Specifications**

| Box Assembly   | Steel, Galvanized |  |
|----------------|-------------------|--|
| Divider        | Steel, Galvanized |  |
| Cover Flange   | Aluminum          |  |
| Cover          | Aluminum          |  |
| Threaded Plugs | Aluminum          |  |
| Gasket         | Elastomer         |  |