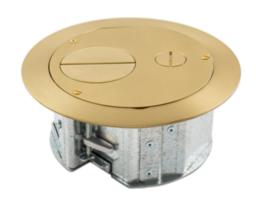

# Floor Boxes SystemOne 6" Furniture Feed Boxes

For use in Raised Access or Wood Floors

#### **Features**

- 0.15" flange thickness complies with ADA requirements
- Installs in floor tiles or floor with thicknesses of 1 to 2 inches
- · Durable plated finished cover

### **Ordering Information**

| Description  | <b>Device Color</b> | <b>UPC Number</b> | <b>Catalog Number</b> |
|--------------|---------------------|-------------------|-----------------------|
| 6" Box/Cover | Brass               | 783585545165      | AFBS1R6FFBRS          |