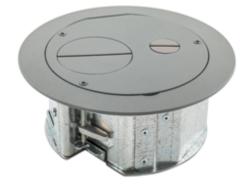

#### Features

- 0.15" flange thickness complies with ADA requirements
- Installs in floor tiles or floor with thicknesses of 1 to 2 inches
- Durable plated finished cover

#### **Ordering Information**

**Description** 6" Box/Cover

Listings

UL 514A listed

Device Color Gray Cover

olor UPC Number er 783585545837

Catalog Number AFBS1R6FFGRY

BOTTOM VIEW WINOKOKUT WINTUKE FEED COVER 5.96 [151.4] 7.53 [191.3] VIEW 