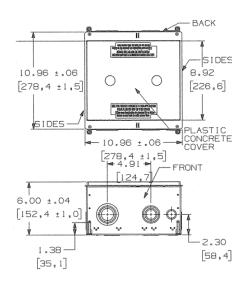

### Specifications

Box Material Access Cover Material (ordered separately) Plastic Concrete Cover 16 gauge galvanized steel Die cast aluminum Polypropolyne - yellow