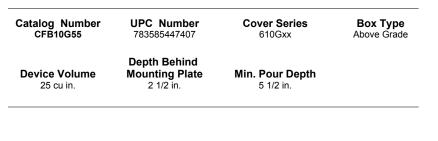

### Specifications

Box Material Access Cover Material (ordered separately) Plastic Concrete Cover 16 gauge galvanized steel Die cast aluminum Polypropolyne - yellow