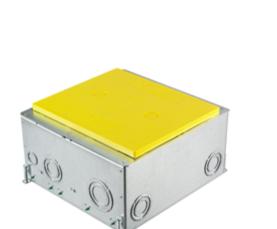

# SystemOne Recessed 10 Gang Floor Box

For Use In Concrete Floors

#### Features

- · Designed for applications requiring up to 2 in. conduits
- Stamped steel construction
- · Pre and post pour adjustment
- · Patent pending, labor saving, easy mount device plates
- Rectangular covers