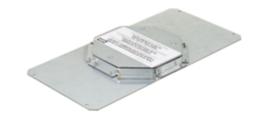

## 2-Gang Recessed

### **Features**

- 6" Round Cover Replacement Adapter for 2-Gang CFB E-Series Boxes
- Adapter can also Field Convert Rectangular Cover Boxes to Round
- · Adapters add 3/4" to Rectangular Cover Box Height
- Includes Round Concrete Cover and Mounting Hardware

## **Ordering Information**

Cover StyleBox TypeUPC NumberCatalog NumberRoundOn/ Above Grade783585695242CFB2GS1R6ADA<br/>PTF

## **Specifications**

Material 16 gauge galvanized steel
Round Cover Size 8 Inch

### **Performance**

Mechanical

 Height
 0.72" [18.2mm]

 Length
 12.65" [321.3mm]

 Width
 7.32" [185.93mm]