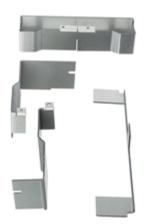

### **Features**

- 610 Series Furniture Feed Cover Low Voltage Dividing System
- · Seperates Line Voltage From Low Voltage
- For Two Service Applications
- · Mounting hardware included

## **Specifications**

Divider Material

Pregalvanized Steel