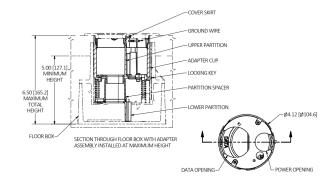

ides upwards of 1.5" Post Pour Adjustment
- Includes Required Low Voltage Dividing System
- **Purchased Separately**



| Description            | Style | <b>UPC Number</b> | Catalog Number |
|------------------------|-------|-------------------|----------------|
| Adjusting Mounting Cup | Flush | 783585546476      | CFBS1R4FFCUP   |

## Listings

cULus Listed

# **Specifications**

Cup/Divider Materials Thermoplastic Fasteners Steel

Ground Wire #12 AW Copper

## **Performance**

5/32" Adjustment Increments

# **Complementary Products**

Floor Boxes CFBS1R4PFB, CFBS1R4SFB, CFBS1R4SFBCR, CFBS1R4CFB

Furniture Feed Covers S1R4FFCVRALU, S1R4FFCVRBLK,

S1R4FFCVRBRS, S1R4FFCVRBRZ, S1R4FFCVRGRY, S1R4FFCVRNKL

#### **Online Resources**

Customer Use Drawing eCatalog Installation Instructions