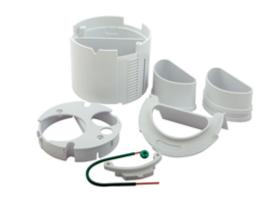

#### **Features**

- Furniture Feed Adjusting Mounting Cup Required For CFBS1R4xx Series Boxes
- For use with S1R4FFCVRxx Series Covers
- Provides upwards of 1.5" Post Pour Adjustment
- Includes Required Low Voltage Dividing System
- **Purchased Separately**

# **Specifications**

Cup/Divider Materials Thermoplastic Fasteners Steel

Ground Wire #12 AW Copper