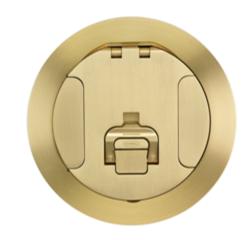

| Catalog Number<br>CFBS1R6CVRBRS   | <b>UPC Number</b> 783585527833 | <b>Style</b><br>Surface | <b>Finish</b><br>Brass Plated |
|-----------------------------------|--------------------------------|-------------------------|-------------------------------|
| <b>Dimensions</b> 7.5 in Diameter | Floor Finish Insert<br>No      |                         |                               |
|                                   |                                |                         |                               |