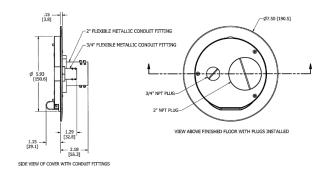

#### **Features**

- 180 degree cover opening to lay flat and reduce tripping hazards
- · Die cast aluminum cover construction for enhanced durability
- One 2" and one 3/4" NPT threaded conduit hub
- ADA Compliant

# **Specifications**

| Cover Material   | Aluminum                        |
|------------------|---------------------------------|
| Flange height    | 0.125 in.                       |
| Adjustment Range | n.a.                            |
| Load Rating      | 1000 lbs. (w/ 2x safety factor) |