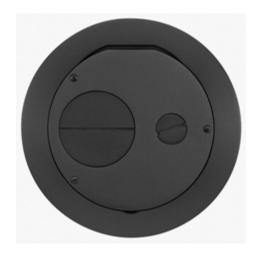

#### **Features**

- 180 degree cover opening to lay flat and reduce tripping hazards
- · Die cast aluminum cover construction for enhanced durability
- One 2" and one 3/4" NPT threaded conduit hub
- ADA Compliant

# **Ordering Information**

- Compatible with CFB2G25R, CFB2G25RCR, CFB2G30R and CFB2G30RCR
- Surface style typical applications: Carpet, VCT

| Catalog Number                       | <b>UPC Number</b> 783585527871 | <b>Style</b> | <b>Finish</b>     |
|--------------------------------------|--------------------------------|--------------|-------------------|
| CFBS1R6FFCVRBLK                      |                                | Surface      | Black Powder Coat |
| <b>Dimensions</b><br>7.5 in Diameter | Floor Finish Insert<br>No      |              |                   |