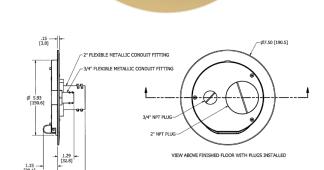

#### **Features**

- 180 degree cover opening to lay flat and reduce tripping hazards
- · Die cast aluminum cover construction for enhanced durability
- One 2" and one 3/4" NPT threaded conduit hub
- ADA Compliant

# **Ordering Information**

- Compatible with CFB2G25R, CFB2G25RCR, CFB2G30R and CFB2G30RCR
- Surface style typical applications: Carpet, VCT

| Catalog Number<br>CFBS1R6FFCVRBRS | <b>UPC Number</b> 783585527888 | <b>Style</b><br>Surface | <b>Finish</b><br>Brass Plated |
|-----------------------------------|--------------------------------|-------------------------|-------------------------------|
| <b>Dimensions</b> 7.5 in Diameter | Floor Finish Insert<br>No      |                         |                               |
|                                   |                                |                         |                               |

# **Specifications**

| Cover Material   | Aluminum                        |  |
|------------------|---------------------------------|--|
| Flange height    | 0.125 in.                       |  |
| Adjustment Range | n.a.                            |  |
| Load Rating      | 1000 lbs. (w/ 2x safety factor) |  |