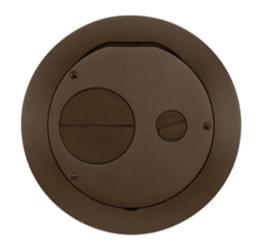

# SystemOne Recessed 2 Gang Furniture Feed Floor Box Cover

#### **Features**

- 180 degree cover opening to lay flat and reduce tripping hazards
- · Die cast aluminum cover construction for enhanced durability
- One 2" and one 3/4" NPT threaded conduit hub
- ADA Compliant

## **Ordering Information**

- Compatible with CFB2G25R, CFB2G25RCR, CFB2G30R and CFB2G30RCR
- Surface style typical applications: Carpet, VCT

| Catalog Number                       | <b>UPC Number</b> 783585527895 | <b>Style</b> | <b>Finish</b>         |
|--------------------------------------|--------------------------------|--------------|-----------------------|
| CFBS1R6FFCVRBRZ                      |                                | Surface      | Antique Bronze Plated |
| <b>Dimensions</b><br>7.5 in Diameter | Floor Finish Insert<br>No      |              |                       |