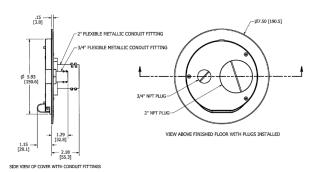

#### **Features**

- 180 degree cover opening to lay flat and reduce tripping hazards
- · Die cast aluminum cover construction for enhanced durability
- One 2" and one 3/4" NPT threaded conduit hub
- ADA Compliant

## **Ordering Information**

- Compatible with CFB2G25R, CFB2G25RCR, CFB2G30R and CFB2G30RCR
- Surface style typical applications: Carpet, VCT

| Catalog Number                       | <b>UPC Number</b> 783585527895 | <b>Style</b> | <b>Finish</b>         |
|--------------------------------------|--------------------------------|--------------|-----------------------|
| CFBS1R6FFCVRBRZ                      |                                | Surface      | Antique Bronze Plated |
| <b>Dimensions</b><br>7.5 in Diameter | Floor Finish Insert<br>No      |              |                       |

### **Specifications**

| Cover Material Flange height    | Aluminum<br>0.125 in.                      |
|---------------------------------|--------------------------------------------|
| Adjustment Range<br>Load Rating | n.a.<br>1000 lbs. (w/ 2x safety<br>factor) |