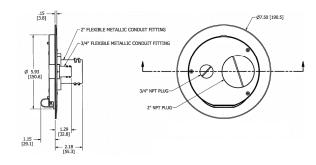

#### **Features**

- 180 degree cover opening to lay flat and reduce tripping hazards
- · Die cast aluminum cover construction for enhanced durability
- One 2" and one 3/4" NPT threaded conduit hub
- ADA Compliant

# **Specifications**

| 125 in.                              |
|--------------------------------------|
| a.<br>00 lbs. (w/ 2x safety<br>ctor) |
| 2                                    |