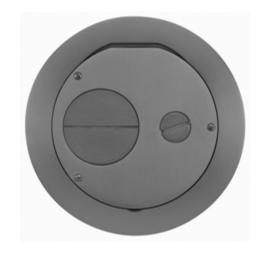

#### **Features**

- 180 degree cover opening to lay flat and reduce tripping hazards
- · Die cast aluminum cover construction for enhanced durability
- One 2" and one 3/4" NPT threaded conduit hub
- ADA Compliant

# **Ordering Information**

- Compatible with CFB2G25R, CFB2G25RCR, CFB2G30R and CFB2G30RCR
- Surface style typical applications: Carpet, VCT

| Catalog Number                    | <b>UPC Number</b> 783585459523 | <b>Style</b> | <b>Finish</b>    |
|-----------------------------------|--------------------------------|--------------|------------------|
| CFBS1R6FFCVRGRY                   |                                | Surface      | Gray Powder Coat |
| <b>Dimensions</b> 7.5 in Diameter | Floor Finish Insert<br>No      |              |                  |