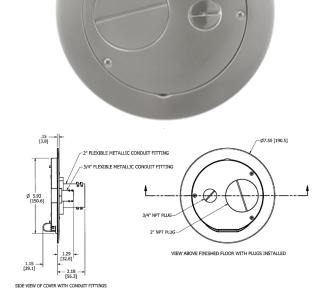

#### **Features**

- 180 degree cover opening to lay flat and reduce tripping hazards
- · Die cast aluminum cover construction for enhanced durability
- One 2" and one 3/4" NPT threaded conduit hub
- ADA Compliant

# **Ordering Information**

- Compatible with CFB2G25R, CFB2G25RCR, CFB2G30R and CFB2G30RCR
- Surface style typical applications: Carpet, VCT

| Catalog Number<br>CFBS1R6FFCVRNKL    | <b>UPC Number</b> 783585527901 | <b>Style</b><br>Surface | Finish Satin Nickel Plated |
|--------------------------------------|--------------------------------|-------------------------|----------------------------|
| <b>Dimensions</b><br>7.5 in Diameter | Floor Finish Insert            |                         |                            |

# **Specifications**

Cover Material Aluminum

Flange height 0.125 in.

Adjustment Range n.a.

Load Rating 1000 lbs. (w/ 2x safety factor)