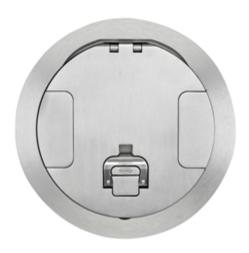

#### **Features**

- 180 degree cover opening to lay flat and reduce tripping hazards
- · Two large hide-away cable egress doors
- · Die cast aluminum cover construction for enhanced durability
- UL ScrubWater Compliant
- ADA Compliant

## **Specifications**

Cover MaterialDie cast aluminumFlange height0.125 in.Adjustment RangeNA

Load Rating 1000 lbs. (w/ 2x safety factor)

Cover Finish Brushed Aluminum