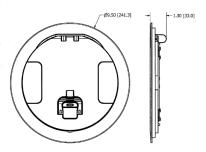

## **Specifications**

Cover MaterialDie cast aluminumFlange height0.125 in.Adjustment RangeNA

Load Rating 1000 lbs. (w/ 2x safety factor)

Cover Finish Brushed Aluminum