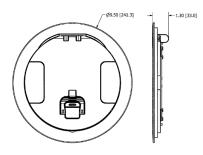

#### **Ordering Information**

- Compatible with CFB4G25R, CFB4G25RCR, CFB4G30R, CFB4G30RCR, CFB6G30R, CFB6G30RCR, CFB10G55R and CFB10G55RCR
- Surface style typical applications: ALL

| Catalog Number<br>CFBS1R8CVRBLK      | UPC Number<br>783585527925 | <b>Style</b><br>Surface / Raised Access /<br>Wood | Finish<br>Black Powder Coat |
|--------------------------------------|----------------------------|---------------------------------------------------|-----------------------------|
| <b>Dimensions</b><br>9.5 in Diameter | Floor Finish Insert<br>No  |                                                   |                             |

### Specifications

Cover Material Flange height Adjustment Range Load Rating

Aluminum 0.125 in. n.a. 1000 lbs. (w/ 2x safety factor)