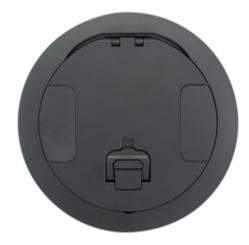

#### Features

- 180 degree cover opening to lay flat and reduce tripping hazards
- Two large cable egress doors
- · Die cast aluminum cover construction for enhanced durability
- ADA Compliant

#### **Ordering Information**

- Compatible with CFB4G25R, CFB4G25RCR, CFB4G30R, CFB4G30RCR, CFB6G30R, CFB6G30RCR, CFB10G55R and CFB10G55RCR
- Surface style typical applications: ALL

| Catalog Number<br>CFBS1R8CVRBLK      | UPC Number<br>783585527925 | <b>Style</b><br>Surface / Raised Access /<br>Wood | Finish<br>Black Powder Coat |
|--------------------------------------|----------------------------|---------------------------------------------------|-----------------------------|
| <b>Dimensions</b><br>9.5 in Diameter | Floor Finish Insert<br>No  |                                                   |                             |