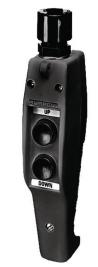

# **CPB Series Compact Pendant Stations, Two Button, NEMA** 4X

### **Features**

- · Ideal for use in Package electric motor hoists. Remote control of machinery
- Included with product: nylon cord grip and sealing washer (must be installed to achieve NEMA 4X rating)

## **Ordering Information**

Description Single-speed with mechanical interlock between pushbuttons

**UPC Number** 783585242576 Catalog Number CPB21BK