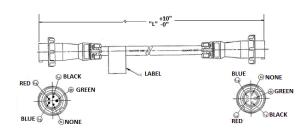

### **Ordering Information**

Description
Yellow 100 ft. (30.4m)
corrosion-resistant shore
power cable set, 105°C
rated, #2 AWG, (no neutral),
STOW cable with plug and
connector body for use with
boats with isolation
transformer on board.

Color Yellow **UPC** 783585502502

Catalog Number CS100IT5