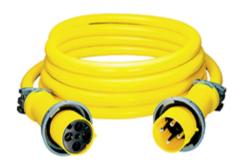

### **Ordering Information**

Description
Yellow 100 ft. (30.4m)
corrosion-resistant shore
power cable set, 105°C
rated, #2 AWG, (no neutral),
STOW cable with plug and
connector body for use with
boats with isolation
transformer on board.

Color Yellow **UPC** 783585502502

Catalog Number CS100IT5