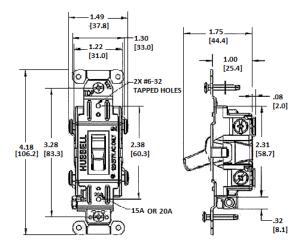

## Switches, Single Pole 15A, 120-277V AC Specification Grade Commercial Switch

## **Ordering Information**

| Description                    | Toggle Color | UPC          | Catalog Number |
|--------------------------------|--------------|--------------|----------------|
| Toggle, back and side<br>wired | lvory        | 783585182674 | CS1201IU       |
| WIICU                          |              |              |                |