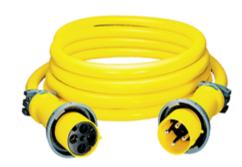

### **Ordering Information**

Description
Yellow 75 ft. (22.8m)
corrosion-resistant shore
power cable set, 105°C
rated, #2 AWG, (no neutral),
STOW cable with plug and
connector body for use with
boats with isolation
transformer on board.

Color Yellow **UPC** 783585502007

Catalog Number CS75IT4

HUBBELL