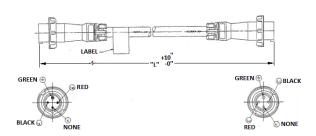

### **Ordering Information**

Description
Yellow 75 ft. (22.8m)
corrosion-resistant shore
power cable set, 105°C
rated, #2 AWG, (no neutral),
STOW cable with plug and
connector body for use with
boats with isolation
transformer on board.