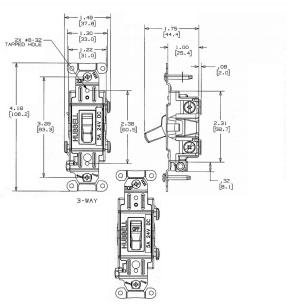

#### **Performance**

**Electrical** Configuration

Maximum of 5A @ 24VDC **Operating Current** 

Mechanical

**Terminal Accomodations** #14 AWG min. - #10 AWG max. solid or

3-Way

stranded copper wire only

**Environmental** 