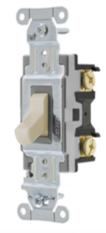

## **Heavy Duty, Specification Grade**

#### **Features**

- Maintained Contact
- Thread cleaning captive mounting screw
- · Automatic self-grounding stainless steel staple

### **Ordering Information**

Description **Device Color UPC Number Catalog Number** Toggle, back and side wired Light Almond 783585554815 CSB120LALV