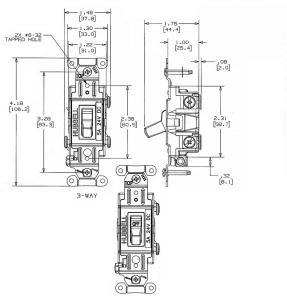

## **Specifications**

Front Thermoplastic Base Thermoplastic Silver Alloy Contacts **Terminal Screws Brass** 

Steel, Zinc Plated Mounting Bridge

#### **Performance**

**Electrical** Configuration **Operating Current** 

3-Way

Maximum of 5A @ 24VDC

Mechanical

**Terminal Accomodations** #14 AWG min. - #10 AWG max. solid or

stranded copper wire only

**Environmental** 

Operating Temperature Max. continuous: 75°C; Min. continuous: -40°C

without impact