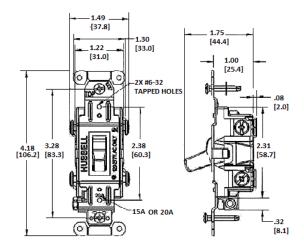

# Switches, Double Pole 20A, 120-277V AC Specification Grade Commercial Switch

## Specifications

| •                                 |                      |
|-----------------------------------|----------------------|
| Top Material                      | Thermoplastic, Gray  |
| Base Material                     | Thermoplastic, Black |
| Toggle Material                   | Nylon                |
| Contacts                          | Silver Alloy         |
| Terminal Screws                   | Brass                |
| Auto Grounding Mounting<br>Bridge | Zinc Plated Steel    |
| Ground Screw                      | Brass (Green)        |