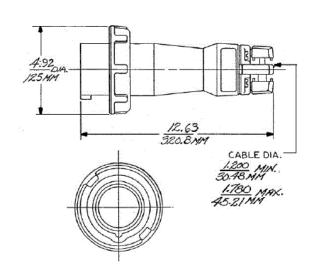

#### **Ordering Information**

Description
White 100 ft. (30.4m)
corrosion-resistant
one-ended (male only)
power supply cable, 105°C
rated, #2 AWG, (no neutral)
STOW cable with male plug
only; for use with boats with
isolation transformer on