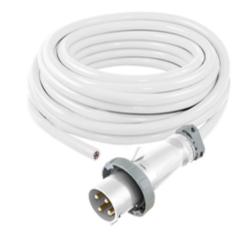

#### **Ordering Information**

Description
White 100 ft. (30.4m)
corrosion-resistant
one-ended (male only)
power supply cable, 105°C
rated, #2 AWG, (no neutral)
STOW cable with male plug
only; for use with boats with
isolation transformer on

Color White **UPC** 783585147994

Catalog Number CW100IT4W