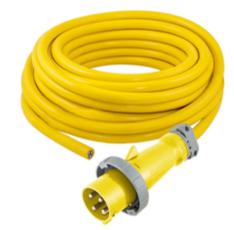

### **Ordering Information**

Description Yellow 100 ft. (30.4m) corrosion-resistant one-ended (male only) power supply cable, 105°C rated, #2 AWG, (no neutral) STOW cable with male plug only; for use with boats with isolation transformer on Color UPC Yellow 7835

UPC Catalog Number 783585502809 CW100IT4