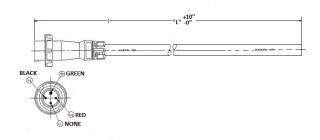

### **Ordering Information**

Description Yellow 100 ft. (30.4m) corrosion-resistant one-ended (male only) power supply cable, 105°C rated, #2 AWG, (no neutral) STOW cable with male plug only; for use with boats with isolation transformer on Color UPC Yellow 7835

UPC Catalog Number 783585502809 CW100IT4