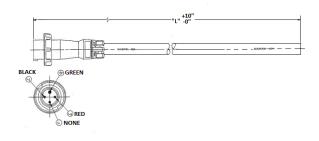

### **Ordering Information**

Description Yellow 125 ft. (38.0 m) corrosion-resistant one-ended (male only) power supply cable, 105°C rated, #2 AWG, (no neutral) STOW cable with male plug only; for use with boats with isolation transformer on