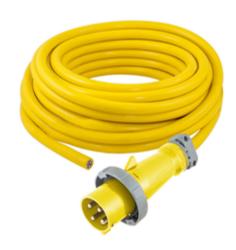

### 100A Pin and Sleeve Cable Sets

# 125/250V AC

### **Ordering Information**

Description Yellow 125 ft. (38.0 m) corrosion-resistant one-ended (male only) power supply cable, 105°C rated, #2 AWG, (no neutral) STOW cable with male plug only; for use with boats with isolation transformer on